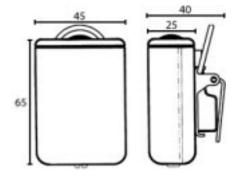

## Technical data:

| Ambient<br>temperature Ta: | -20°C +40°C      |
|----------------------------|------------------|
| Light source:              | LED              |
| Batteries:                 | 2 × LR03 (AAA)   |
| Operating time:            | approx. 50 hours |
| Protective rating:         | IP 67            |
| Dimensions:                | 40 x 45 x 65 mm  |
| Weight:                    | approx. 100g     |
|                            |                  |