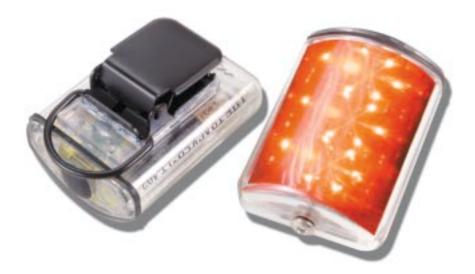

## Intrinsically-Safe Flashing Indicator Lite-Tracker LT-103E

The Lite-Tracker is a flashing visual indicator intended to show the position of personnel working in areas of bad visibility. It is a small lightweight unit fitted with two primary batteries which feed an extremely bright LED light source which, with its blinking flashing effect, penetrates darkness and smoke. The scattering lens fitted enables the Lite-Tracker to spread the light over a wide angle.

The light produced by three extremely bright LED light sources is intensified and scattered by a prismatic material thus giving the entire light source an enhanced brightness. At night and without obstructions, the Lite Tracker can be seen at a distance of at least 1 km.

The Lite-Tracker can be securely attached to the user with either a steel clip for gripping thick firm clothing or alternatively with a "D" ring to a suitable loop.